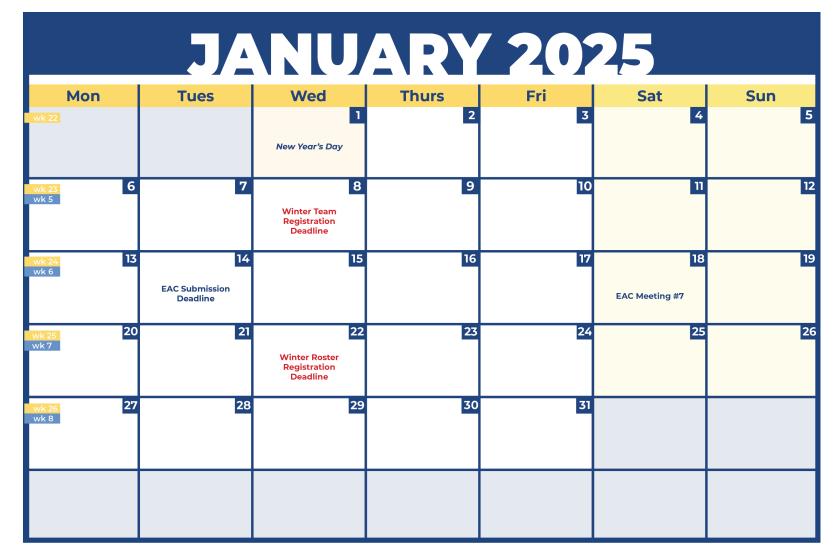

9    | 29                         | 30                                   |                                 |     |                |     |  |  |  |
|                  |                            | ʻAʻ                                  | Halloween BOYS SOCCER CHAMPIONS | нір |                |     |  |  |  |
|                  |                            |                                      |                                 |     |                |     |  |  |  |
|                  |                            |                                      |                                 |     |                |     |  |  |  |
|                  |                            |                                      |                                 |     |                |     |  |  |  |