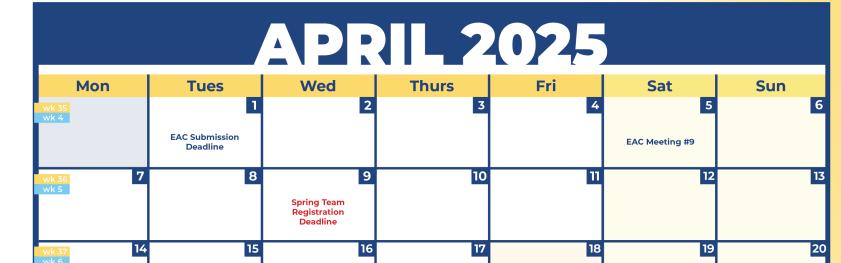

29                         | 30                                   |                                 |     |                |     |  |  |  |
|                  |                            | ʻAʻ                                  | Halloween BOYS SOCCER CHAMPIONS | нір |                |     |  |  |  |
|                  |                            |                                      |                                 |     |                |     |  |  |  |
|                  |                            |                                      |                                 |     |                |     |  |  |  |
|                  |                            |                                      |                                 |     |                |     |  |  |  |