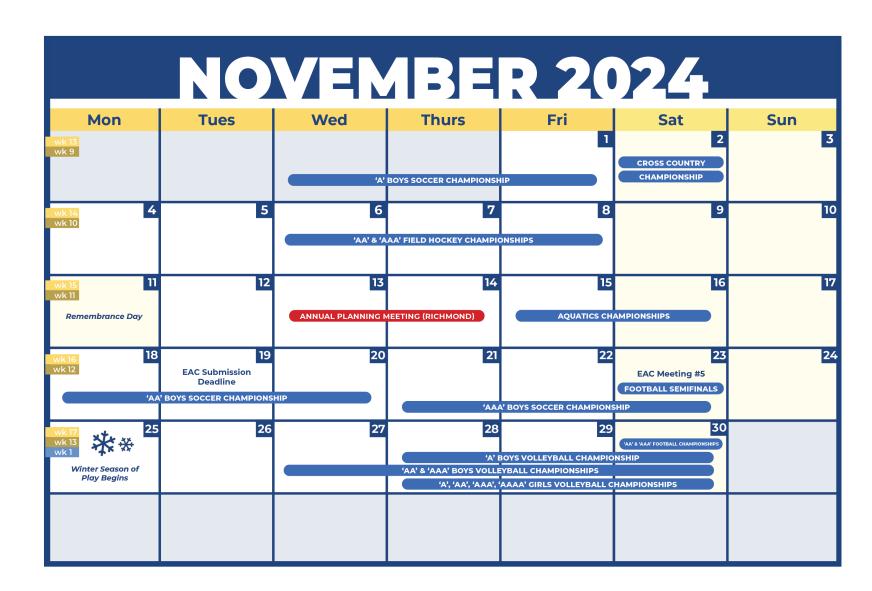

| OCTOBER 2024     |                            |                                      |                                 |     |                |     |  |  |  |
|------------------|----------------------------|--------------------------------------|---------------------------------|-----|----------------|-----|--|--|--|
| Mon              | Tues                       | Wed                                  | Thurs                           | Fri | Sat            | Sun |  |  |  |
| wk 9<br>wk 5     |                            | 2                                    | 3                               | 4   | 5              | 6   |  |  |  |
|                  | EAC Submission<br>Deadline | Fall Team Registration<br>Deadline   |                                 |     | EAC Meeting #3 |     |  |  |  |
| 7<br>wk 6        | 8                          | 9                                    | 10                              | 11  | 12             | 13  |  |  |  |
| wk 11<br>wk 7    | 15                         | 16                                   | 17                              | 18  | 19             | 20  |  |  |  |
| Thanksgiving Day | EAC Submission<br>Deadline | Fall Roster Registration<br>Deadline |                                 |     | EAC Meeting #4 |     |  |  |  |
| wk 12 21<br>wk 8 | 22                         | 23                                   | 24                              | 25  | 26             | 27  |  |  |  |
| wk 13<br>wk 9    | 29                         | 30                                   |                                 |     |                |     |  |  |  |
|                  |                            | ʻAʻ                                  | Halloween BOYS SOCCER CHAMPIONS | нір |                |     |  |  |  |
|                  |                            |                                      |                                 |     |                |     |  |  |  |
|                  |                            |                                      |                                 |     |                |     |  |  |  |
|                  |                            |                                      |                                 |     |                |     |  |  |  |