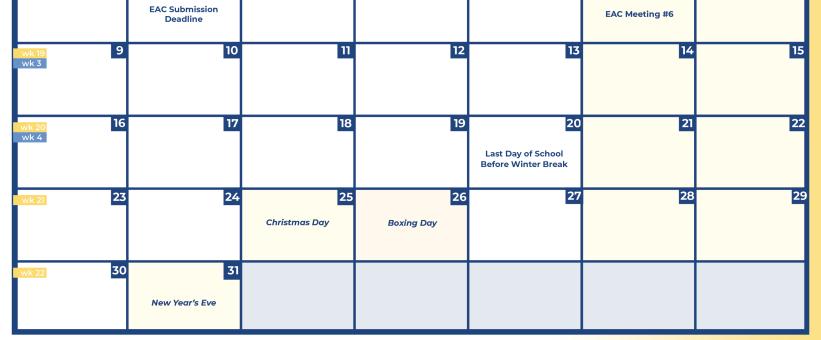

k 9    | 29                         | 30                                   |                                 |     |                |     |  |  |  |
|                  |                            | ʻAʻ                                  | Halloween BOYS SOCCER CHAMPIONS | нір |                |     |  |  |  |
|                  |                            |                                      |                                 |     |                |     |  |  |  |
|                  |                            |                                      |                                 |     |                |     |  |  |  |
|                  |                            |                                      |                                 |     |                |     |  |  |  |