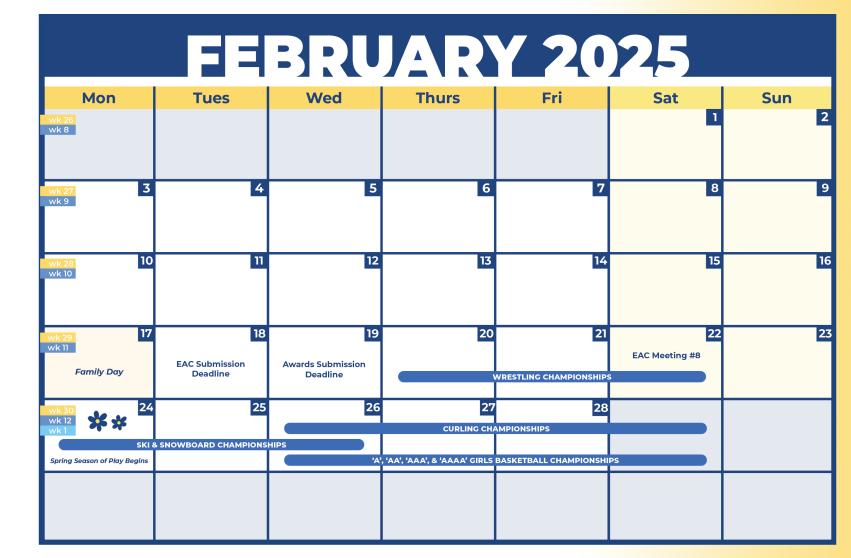

| 29                         | 30                                   |                                 |     |                |     |  |  |  |
|                  |                            | ʻAʻ                                  | Halloween BOYS SOCCER CHAMPIONS | нір |                |     |  |  |  |
|                  |                            |                                      |                                 |     |                |     |  |  |  |
|                  |                            |                                      |                                 |     |                |     |  |  |  |
|                  |                            |                                      |                                 |     |                |     |  |  |  |