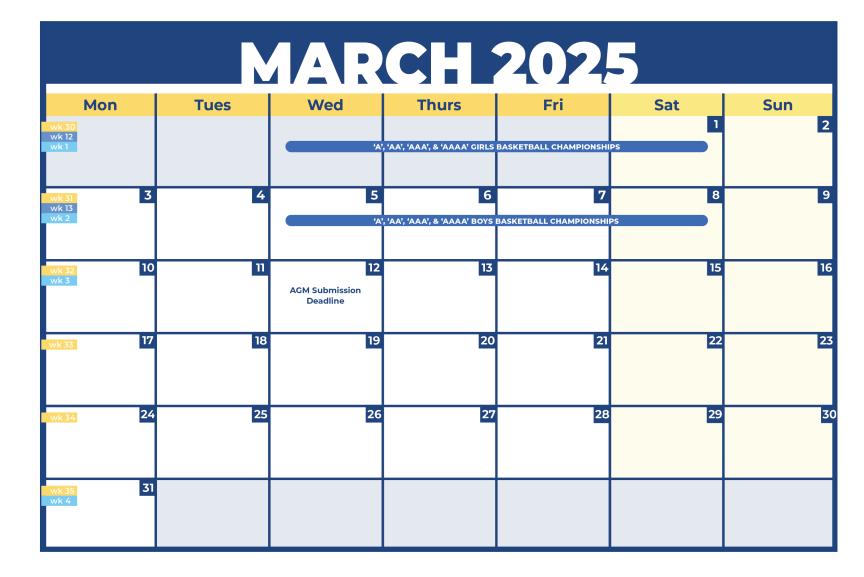

| 29                         | 30                                   |                                 |     |                |     |  |  |  |
|                  |                            | ʻAʻ                                  | Halloween BOYS SOCCER CHAMPIONS | нір |                |     |  |  |  |
|                  |                            |                                      |                                 |     |                |     |  |  |  |
|                  |                            |                                      |                                 |     |                |     |  |  |  |
|                  |                            |                                      |                                 |     |                |     |  |  |  |