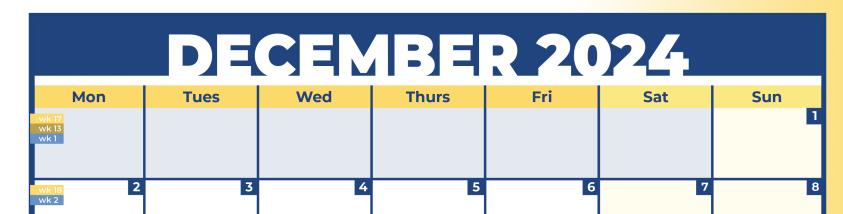

br>wk 9    | 29                         | 30                                   |                                 |     |                |     |  |  |  |
|                  |                            | ʻAʻ                                  | Halloween BOYS SOCCER CHAMPIONS | нір |                |     |  |  |  |
|                  |                            |                                      |                                 |     |                |     |  |  |  |
|                  |                            |                                      |                                 |     |                |     |  |  |  |
|                  |                            |                                      |                                 |     |                |     |  |  |  |