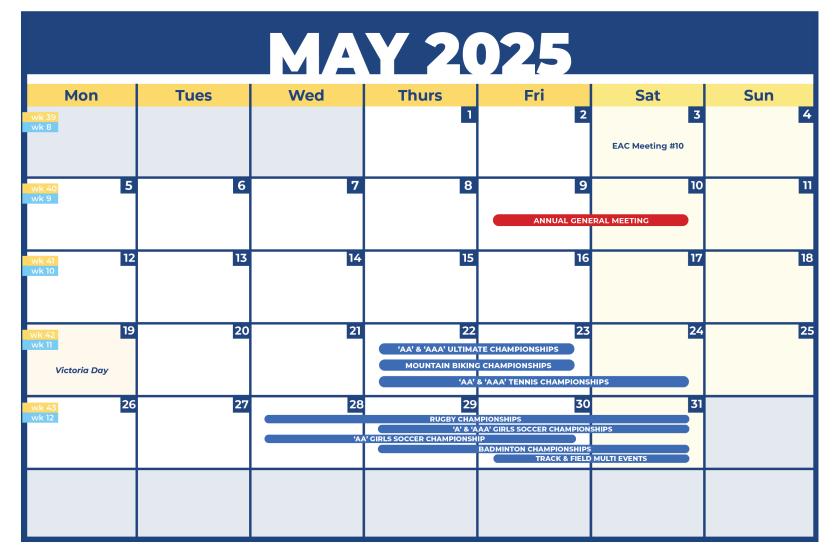

| 30                                   |                                 |     |                |     |  |  |  |
|                  |                            | ʻAʻ                                  | Halloween BOYS SOCCER CHAMPIONS | нір |                |     |  |  |  |
|                  |                            |                                      |                                 |     |                |     |  |  |  |
|                  |                            |                                      |                                 |     |                |     |  |  |  |
|                  |                            |                                      |                                 |     |                |     |  |  |  |