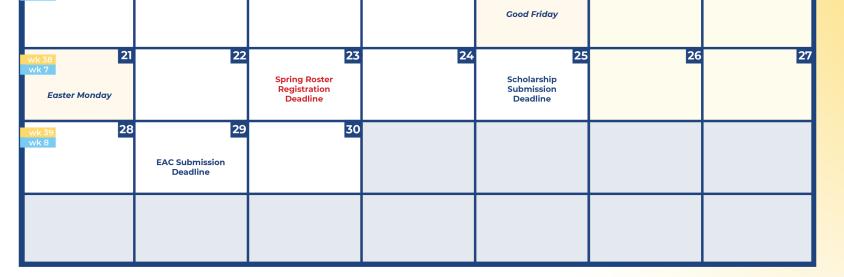

9                         | 30                                   |                                 |     |                |     |  |  |  |
|                  |                            | ʻAʻ                                  | Halloween BOYS SOCCER CHAMPIONS | нір |                |     |  |  |  |
|                  |                            |                                      |                                 |     |                |     |  |  |  |
|                  |                            |                                      |                                 |     |                |     |  |  |  |
|                  |                            |                                      |                                 |     |                |     |  |  |  |