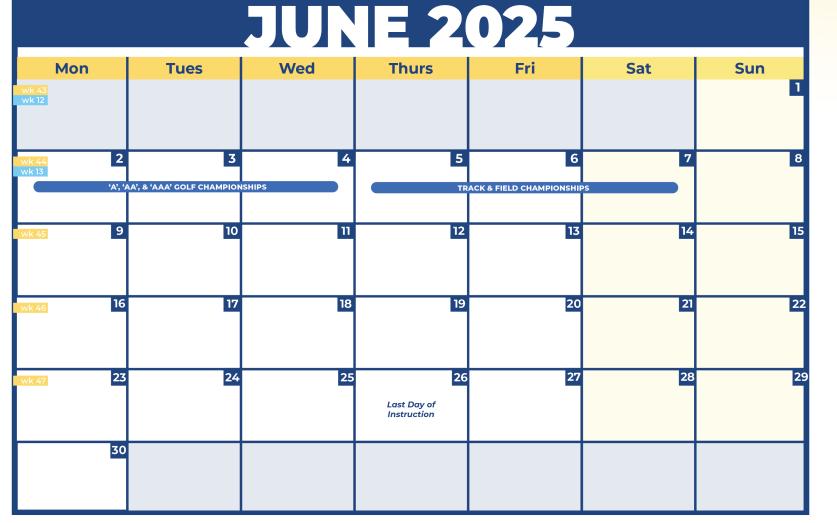

| 30                                   |                                 |     |                |     |  |  |  |
|                  |                            | ʻAʻ                                  | Halloween BOYS SOCCER CHAMPIONS | нір |                |     |  |  |  |
|                  |                            |                                      |                                 |     |                |     |  |  |  |
|                  |                            |                                      |                                 |     |                |     |  |  |  |
|                  |                            |                                      |                                 |     |                |     |  |  |  |